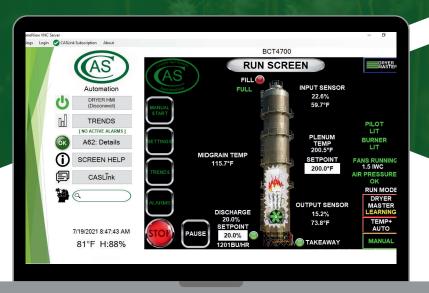

## **PC CONTROL**

Control Room PC allows the operator full control of the dryer. Along with advanced diagnostics, data acquisition, and on board guides.

#### **PLATINUM+ FEATURES:**

- Integrated DryerMaster Moisture Control
- SMS Text Alerts
- Advanced Data Collection
- Temp+ Automatic Control
- Pause/Resume Function
- Warmup/Cool-Down Feature

- On Screen Diagnostics
- · Bin Inventory Management
- Knowledge Based Search Function
- On Board User Manual
- Integrated Controller Guide
- CASLink Remote Support & Service