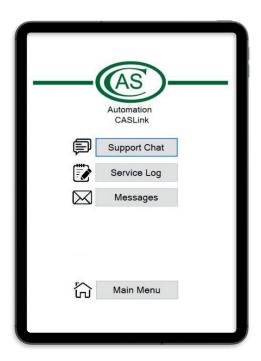

### **CASLINK FEATURES:**

- Support Chat Allows the user to instantly connect with a technician.
- Service Log Gives technicians the ability to see maintenance and repair history.
- Messages Allows CAS to relay information regarding feature updates, service information, etc.